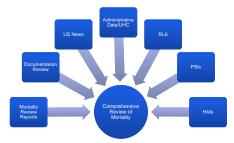

# **LESSONS LEARNED**

- A structured, systematic review of mortality using front line providers has helped to identify opportunities to improve care delivery not readily identifiable from chart review or administrative data sets alone
- Feedback and culture are important to continue to engage providers to participate in the process as well as to submit meaningful reviews